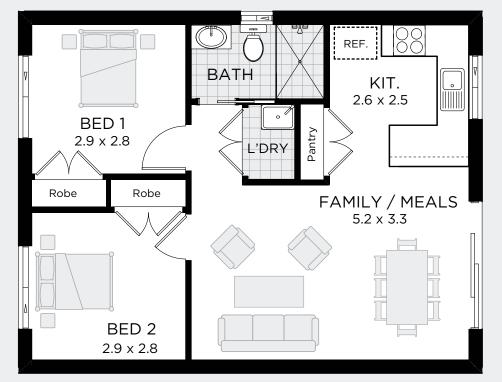

BATH CARS 0

BED



FACADE STYLE A

For more information 1800 118 747

championhomes.com.au



Items may be displayed in our homes that are not included in our standard specifications. Display Home Options, including façade upgrades, window upgrades, brick upgrades, kitchen and bathroom upgrades, Items may be displayed in our houses that are houncluded in our standards specifications. Display home options, including lacade upgrades, window upgrades, including rates, light fittings, down lights, feature walls, upgraded tilling, floor coverings, window coverings, all external landscape including rate training walls, timber porch and patio, decking, pergodas, rainwater tanks are not included. Unless noted, no concrete slab or pad provided to any external area. All point of sale and marketin