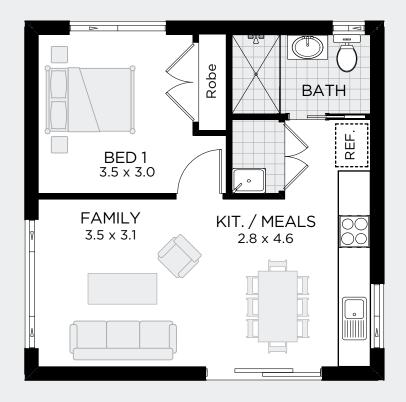

## **GRANNY FLAT 2A**

STANDARD FLOOR PLAN

BED 1

BATH 1 CARS 0 Sqm 45

FACADE STYLE A

For more information 1800 118 747

championhomes.com.au

Items may be displayed in our homes that are not included in our standard specifications. Display Home Options, including façade upgrades, window upgrades, brick upgrades, kitchen and bathroom upgrades, light fittings, down lights, feature walls, upgraded tiling, floor coverings, window coverings, all external landscape including retaining walls, timber porch and patio, decking, pergolas, rainwater tanks are not included. Unless noted, no concrete slab or pad provided to any external area. All point of sale and marketing material are for illustrative purposes only and it is the client's responsibility to satisfy themselves as to their understanding. Champion Homes gives no warranty and make no representation as to the accuracy or sufficiency of any description, illustration, photographs and illustrations in this brochure are intended to be a visual aid only. All information provided is subject to change without notice. Floor plan size may vary according to facade selected. Copyright: This plan is the property of Champion Homes and may not be used in whole or part. Legal action will be taken against any person who infringes the Copyright. January 2020.\* All drawings and images are for illustrative purposes and are used as a visual guide only.