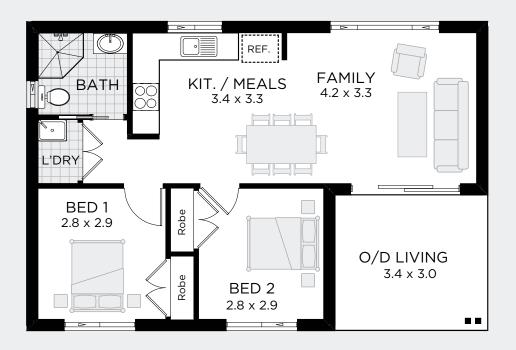

## **GRANNY FLAT 3D**

STANDARD FLOOR PLAN OUTDOOR LIVING

BED 2 BATH 1

0

CARS

Sqm

69.6

FACADE STYLE D