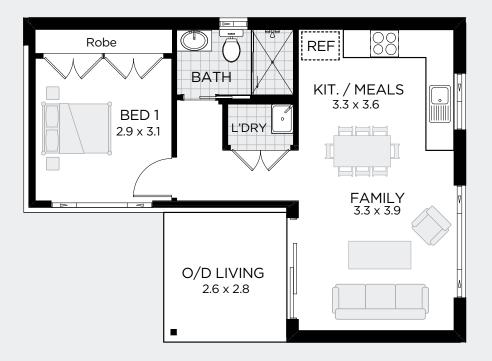

## **GRANNY FLAT 4E**

STANDARD FLOOR PLAN OUTDOOR LIVING

BED 1 BATH 1 Sqm

57.48

CARS 0

FACADE STYLE E

For more information 1800 118 747

championhomes.com.au