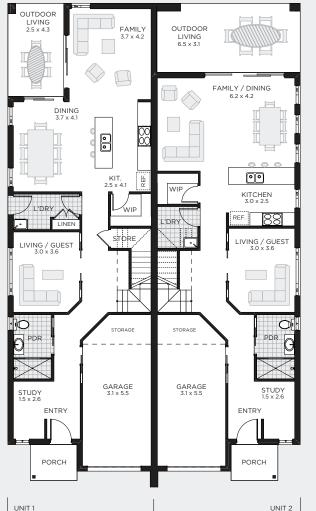

## **SUTHERLAND 408**

## STANDARD FLOOR PLAN OUTDOOR LIVING/STUDY

|                            | 5.19m<br>3.83m |              |                     |        |           |              |  |  |
|----------------------------|----------------|--------------|---------------------|--------|-----------|--------------|--|--|
| UNIT 1                     | UNIT 1         |              |                     | UNIT 2 |           |              |  |  |
| BED 4<br>BATH 2.<br>CARS 1 | Sq<br>Sqm      | 22<br>203.48 | BED<br>BATH<br>CARS |        | Sq<br>Sqm | 22<br>203.02 |  |  |