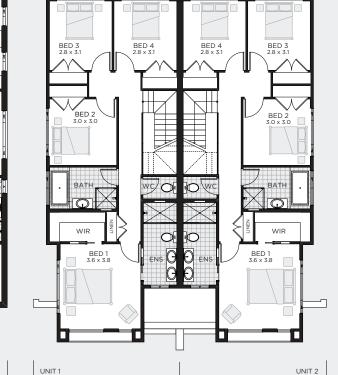

## **SUTHERLAND 408**

## STANDARD FLOOR PLAN OUTDOOR LIVING/STUDY

|                            | 5.19m<br>3.83m |              |                     |        |           |              |  |  |
|----------------------------|----------------|--------------|---------------------|--------|-----------|--------------|--|--|
| UNIT 1                     | UNIT 1         |              |                     | UNIT 2 |           |              |  |  |
| BED 4<br>BATH 2.<br>CARS 1 | Sq<br>Sqm      | 22<br>203.48 | BED<br>BATH<br>CARS |        | Sq<br>Sqm | 22<br>203.02 |  |  |