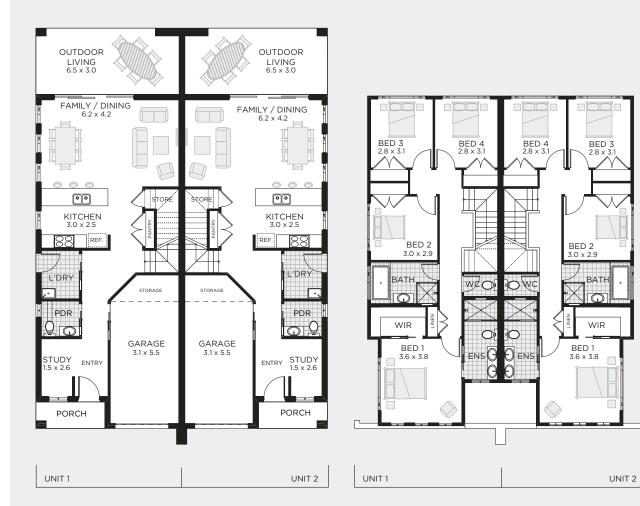

## STANDARD FLOOR PLAN OUTDOOR LIVING/STUDY

|                            | 5.19m<br>3.83m |              |                     |        |           |              |  |  |
|----------------------------|----------------|--------------|---------------------|--------|-----------|--------------|--|--|
| UNIT 1                     | UNIT 1         |              |                     | UNIT 2 |           |              |  |  |
| BED 4<br>BATH 2.<br>CARS 1 | Sq<br>Sqm      | 22<br>203.48 | BED<br>BATH<br>CARS |        | Sq<br>Sqm | 22<br>203.02 |  |  |

## STANDARD FLOOR PLAN OUTDOOR LIVING/STUDY

|                     | 13.19m<br>21.83n |           |              |                     |   |           |              |  |
|---------------------|------------------|-----------|--------------|---------------------|---|-----------|--------------|--|
| UNIT 1              |                  |           |              | UNIT 2              |   |           |              |  |
| BED<br>BATH<br>CARS | -                | Sq<br>Sqm | 24<br>225.24 | BED<br>BATH<br>CARS | - | Sq<br>Sqm | 24<br>224.06 |  |