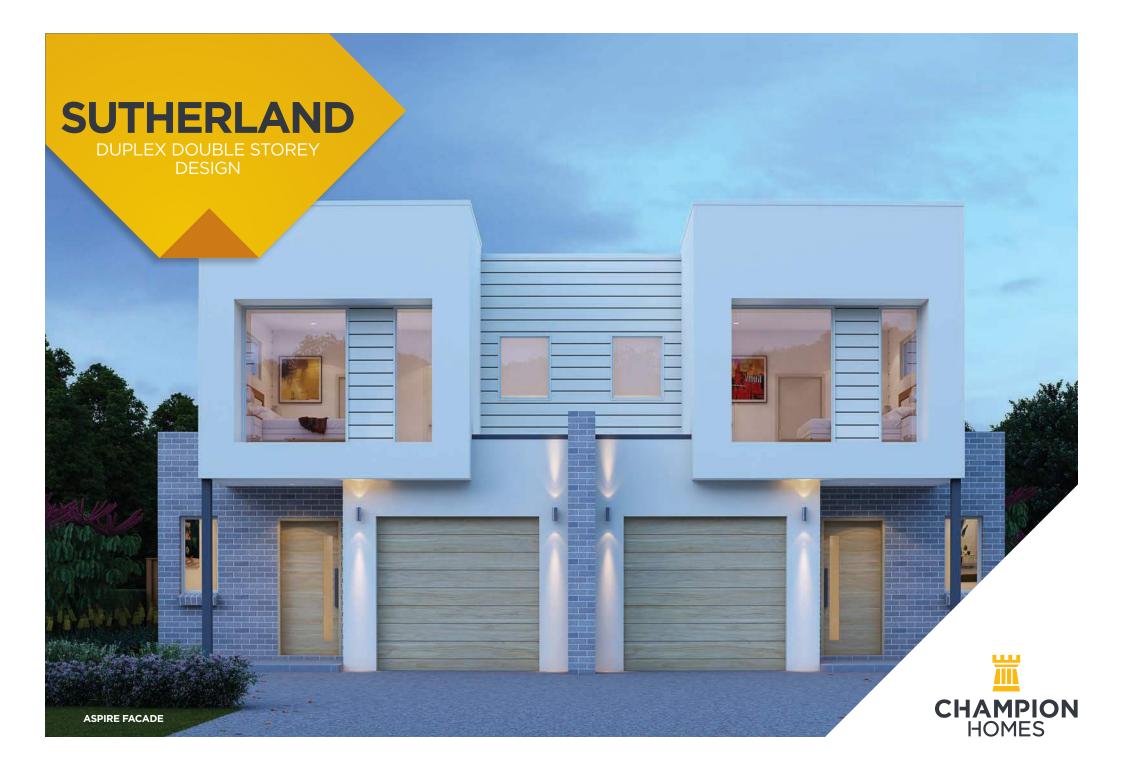

## **SUTHERLAND 408**

## STANDARD FLOOR PLAN OUTDOOR LIVING/STUDY

|                            | 5.19m<br>3.83m |              |                     |        |           |              |  |  |
|----------------------------|----------------|--------------|---------------------|--------|-----------|--------------|--|--|
| UNIT 1                     | UNIT 1         |              |                     | UNIT 2 |           |              |  |  |
| BED 4<br>BATH 2.<br>CARS 1 | Sq<br>Sqm      | 22<br>203.48 | BED<br>BATH<br>CARS |        | Sq<br>Sqm | 22<br>203.02 |  |  |





Π

MODERN

ASPIRE

ASCENT





HAMPTONS

For more information 1300 136 200

championhomes.com.au



Champion Homes gives no warranty and make no representation as to the accuracy or sufficiency of any description, i