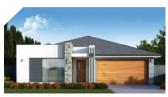

## **SOVEREIGN 224**

STANDARD FLOOR PLAN
OUTDOOR LIVING / STUDY / THEATRE

TO FIT LOT SIZE

12.5m

 BED
 4
 Sq

 BATH
 2.5
 Sqr

 CARS
 2
 Det

 Sq
 24

 Sqm
 224.14

 Width
 10.67m

 Depth
 22.43m

ELITE

**HAMPTONS** 

HORIZON

MAJESTIC

MONARCH