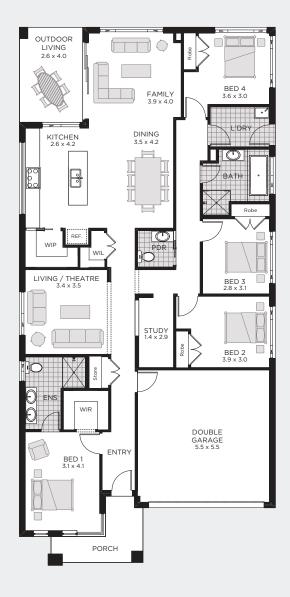

## **SOVEREIGN 224**

STANDARD FLOOR PLAN
OUTDOOR LIVING / STUDY / THEATRE

TO FIT LOT SIZE

12.5m

 BED
 4
 Sq

 BATH
 2.5
 Sqr

 CARS
 2
 Det

 Sq
 24

 Sqm
 224.14

 Width
 10.67m

 Depth
 22.43m

ELITE

**HAMPTONS** 

HORIZON

MAJESTIC

MONARCH