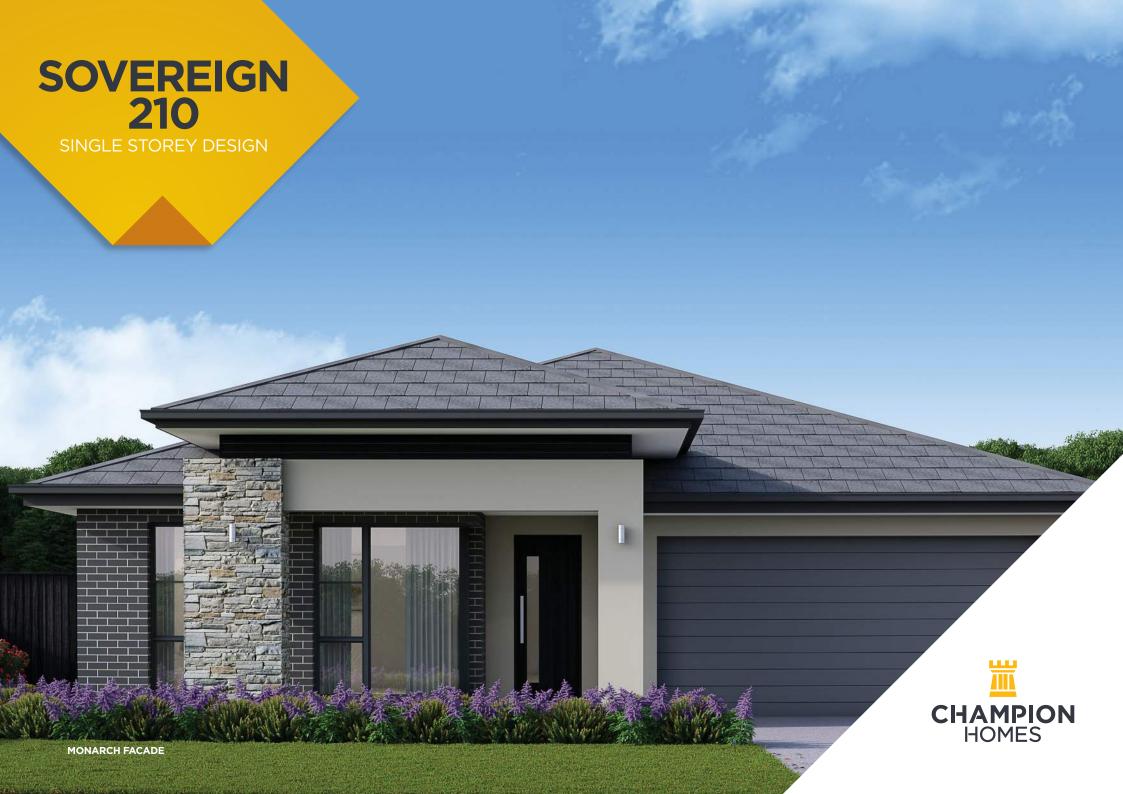

## **SOVEREIGN 210**

STANDARD FLOOR PLAN OUTDOOR LIVING / STUDY / THEATRE

TO FIT LOT SIZE

12.5m

BED 4 BATH 2.5 CARS 2 Sq Sqm Width Depth

23 210.07 10.67m 21.10m

**HAMPTONS** 

**HORIZON** 

MAJESTIC

MONARCH

NEXUS

REGAL

For more information 1800 118 747

championhomes.com.au