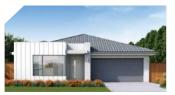

## **SOVEREIGN 224**

STANDARD FLOOR PLAN
OUTDOOR LIVING / STUDY / THEATRE

TO FIT LOT SIZE

12.5m

 BED
 4
 Sq

 BATH
 2.5
 Sqr

 CARS
 2
 Det

 Sq
 24

 Sqm
 224.14

 Width
 10.67m

 Depth
 22.43m

ELITE

**HAMPTONS** 

HORIZON

MAJESTIC

MONARCH