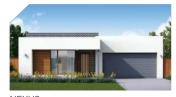

## **SOVEREIGN 210**

STANDARD FLOOR PLAN OUTDOOR LIVING / STUDY / THEATRE

TO FIT LOT SIZE

12.5m

BED 4 BATH 2.5 CARS 2 Sq Sqm Width Depth

23 210.07 10.67m 21.10m

**HAMPTONS** 

**HORIZON** 