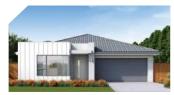

## **SOVEREIGN 210**

STANDARD FLOOR PLAN OUTDOOR LIVING / STUDY / THEATRE

TO FIT LOT SIZE

12.5m

BED 4 BATH 2.5 CARS 2 Sq Sqm Width Depth

23 210.07 10.67m 21.10m

**HAMPTONS** 

**HORIZON** 