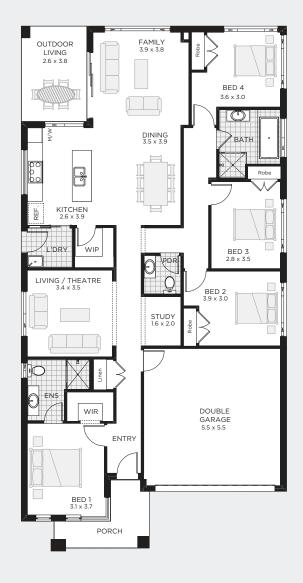

## **SOVEREIGN 210**

STANDARD FLOOR PLAN OUTDOOR LIVING / STUDY / THEATRE

TO FIT LOT SIZE

12.5m

BED 4 BATH 2.5 CARS 2 Sq Sqm Width Depth

23 210.07 10.67m 21.10m

**HAMPTONS** 

**HORIZON** 

MAJESTIC

MONARCH

NEXUS

REGAL

For more information 1800 118 747

championhomes.com.au