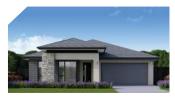

## **SOVEREIGN 224**

STANDARD FLOOR PLAN
OUTDOOR LIVING / STUDY / THEATRE

TO FIT LOT SIZE

12.5m

 BED
 4
 Sq

 BATH
 2.5
 Sqr

 CARS
 2
 Det

 Sq
 24

 Sqm
 224.14

 Width
 10.67m

 Depth
 22.43m

ELITE

**HAMPTONS** 

HORIZON

MAJESTIC

MONARCH