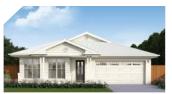

## **SOVEREIGN 210**

STANDARD FLOOR PLAN OUTDOOR LIVING / STUDY / THEATRE

TO FIT LOT SIZE

12.5m

BED 4 BATH 2.5 CARS 2 Sq Sqm Width Depth

23 210.07 10.67m 21.10m

**HAMPTONS** 

**HORIZON** 