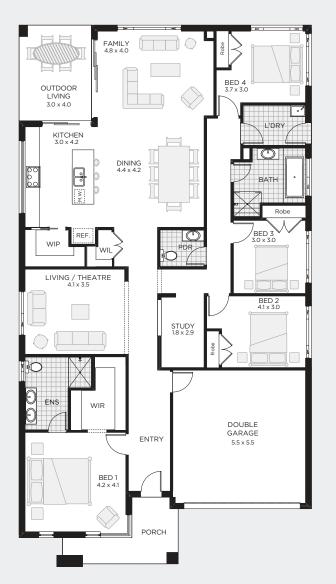

# **SOVEREIGN 256**

STANDARD FLOOR PLAN
OUTDOOR LIVING / STUDY / THEATRE

TO FIT LOT SIZE

14m

BED 4 BATH 2.5 CARS 2 

 Sq
 27.5

 Sqm
 255.86

 Width
 12.11m

 Depth
 22.43m

ELITE

**HAMPTONS** 

HORIZON

MAJESTIC

MONARCH

NEXUS

REGAL

# OUTDOOR LIVING 3.0 x 3.8 BED 4 3.7 x 3.0 FAMILY 4.8 x 3.8 DINING 4.4 x 3.9 KITCHEN WIP BED 3 3.0 x 3.5 LIVING / THEATRE BED 2 4.1 x 3.0 STUDY 1.9 x 2.1 DOUBLE GARAGE **ENTRY** 5.5 X 5.5 BED 1