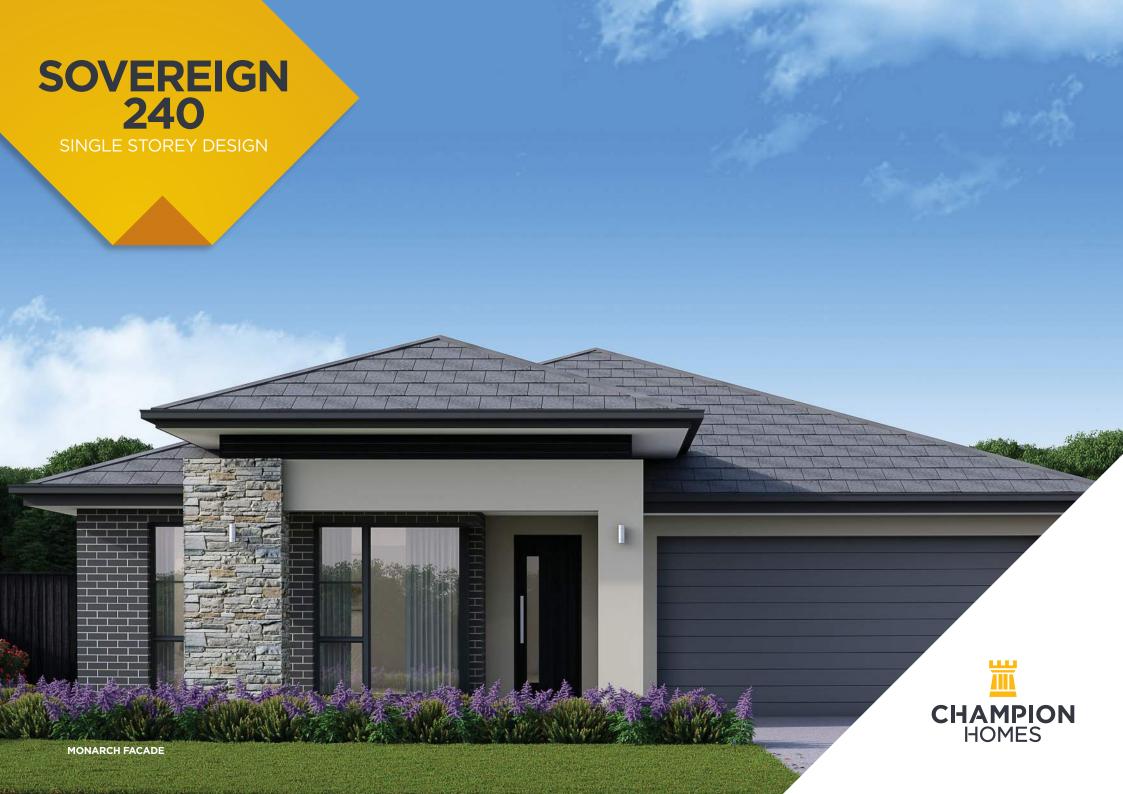

#### **SOVEREIGN 240 BOX HILL DISPLAY OPTION**

# **SOVEREIGN 240**

STANDARD FLOOR PLAN OUTDOOR LIVING / STUDY / THEATRE

TO FIT LOT SIZE

14m

**BED BATH** 2.5 **CARS** 2

Sa

26 Sqm 239.87 Width 12.11m 21.11m Depth

**HAMPTONS** 

HORIZON

MAJESTIC

MONARCH

**NEXUS** 

REGAL

For more information 1800 118 747

championhomes.com.au