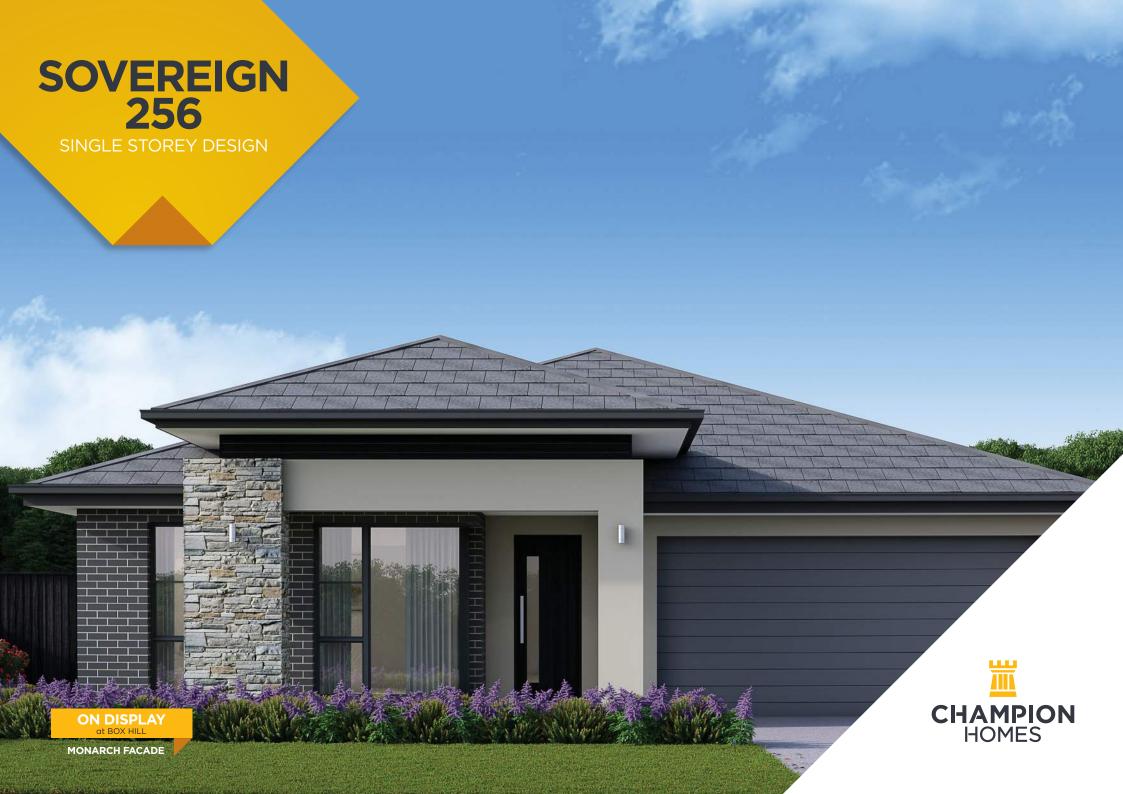

### SOVEREIGN 256 BOX HILL DISPLAY OPTION

### Floor plans also available in 26, 24 and 23 squares.

Items may be displayed in our homes that are not included in our standard specifications. Display Home Options, including façade upgrades, window upgrades, brick upgrades, kitchen and bathroom upgrades, light fittings, down lights, feature walls, upgraded tiling, floor coverings, window coverings, all external landscape including retaining walls, timber porch and patio, decking, pergolas, rainwater tanks are not included. Unless noted, no concrete slab or pad provided to any external area. All point of sale and marketing material are for illustrative purposes only and it is the client's responsibility to satisfy themselves as to their understanding. Champion Homes gives no warranty and make no representation as to the accuracy or sufficiency of any description, illustration, photograph or statement contained in this document and accepts no liability for any loss which may be suffered by any person who relies either wholly or in part upon the information presented. Photographs and illustrations in this brochure are intended to be a visual aid only. All information provided is subject to change without notice. Floor plan size may vary according to facade selected. Copyright. Unseparate the property of Champion Homes and may not be used in whole or part. Legal action will be taken against any person who infringes the Copyright. June 2020. \* All drawings and images are for illustrative purposes and are used as a visual guide only.