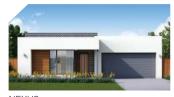

# **SOVEREIGN 240**

STANDARD FLOOR PLAN OUTDOOR LIVING / STUDY / THEATRE

TO FIT LOT SIZE

14m

**BED BATH** 2.5 **CARS** 2

Sa

26 Sqm 239.87 Width 12.11m 21.11m Depth

**HAMPTONS** 

HORIZON

MAJESTIC

MONARCH

**NEXUS** 

REGAL

For more information 1800 118 747

championhomes.com.au