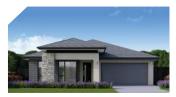

# **SOVEREIGN 256**

STANDARD FLOOR PLAN
OUTDOOR LIVING / STUDY / THEATRE

TO FIT LOT SIZE

14m

BED 4 BATH 2.5 CARS 2 

 Sq
 27.5

 Sqm
 255.86

 Width
 12.11m

 Depth
 22.43m

ELITE

**HAMPTONS** 

HORIZON

MAJESTIC

MONARCH

NEXUS

REGAL