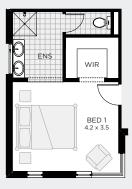

# OUTDOOR LIVING 3.0 x 3.8 BED 4 3.7 x 3.0 FAMILY 4.8 x 3.8 DINING 4.4 x 3.9 KITCHEN WIP BED 3 3.0 x 3.5 LIVING / THEATRE BED 2 4.1 x 3.0 STUDY 1.9 x 2.1 DOUBLE GARAGE **ENTRY** 5.5 X 5.5 BED 1