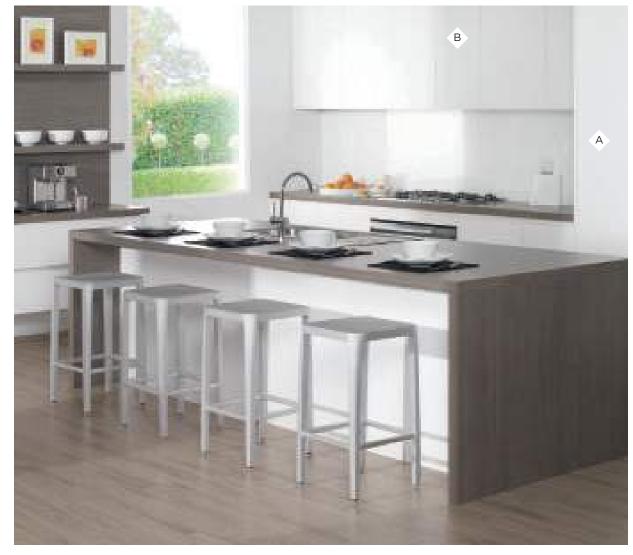

#### **CABINETRY**

- A POLYTEC laminated doors with 1mm PVC edge in a wide range of colours from the *Champion Homes Select Range*.
- B POLYTEC overhead cupboards to match floor cupboards from the Champion Homes Select Range.

#### **BENCHTOP**

- D POLYTEC laminated benchtop with square edge in a variety of colours from the *Champion Homes*Select Range.
- E Kitchen kickboards to match your kitchen doors from the *Champion Homes Select Range*.

#### **CUPBOARD DOOR HANDLES**

F Select from a contemporary and functional handle range available in a wide variety of styles. Satin or bright chrome finishes from the *Champion Homes Select Range*.