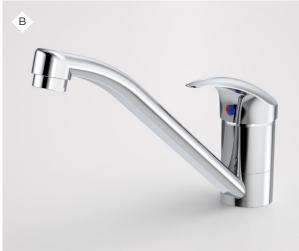

ed splashback to cooktop run from the *Champion Homes Select Range*.

#### **BENCHTOP**

- D POLYTEC laminated benchtop with square edge in a variety of colours from the *Champion Homes*Select Range.
- E Kitchen kickboards to match your kitchen doors from the *Champion Homes Select Range*.

#### **CUPBOARD DOOR HANDLES**

F Select from a contemporary and functional handle range available in a wide variety of styles. Satin or bright chrome finishes from the *Champion Homes Select Range*.









#### SINK

A CLARK R175 1 3/4 end bowl stainless steel sink with single drainer.

#### **TAPWARE**

B CAROMA Acqua sink mixer for your kitchen sink.

#### **CUTLERY TRAY**

c Cutlery tray to kitchen top drawer.

#### **PANTRY**

D Four white melamine shelves for easy cleaning (design specific).









### STAINLESS STEEL APPLIANCES

#### **RANGEHOOD**

A TECHNIKA 600mm slideout rangehood in stainless steel (SL10160I-4).

#### COOKTOP

B TECHNIKA 600mm gas cooktop in stainless steel (H640STXPRO-3).

#### OR

c TECHNIKA 600mm electric ceramic glass cooktop (CFE641-2).

#### **OVEN**

D TECHNIKA 600mm oven in stainless steel (TO66PSS-5).

Code numbers are subject to change.











#### **SHOWERSCREENS**

A Aluminium framed shower screens with sliding or pivot door. Clear laminated glass (design specific).

#### **BATH**

B DECINA Bambino white rectangular bath designed to compliment your bathroom.

#### **TILING TO WET AREA**

C Wall and floor tiles to wet areas from the *Champion Homes extensive* select range.

Tiling heights: Bathroom and ensuite shower recess 2000mm. 1200mm no