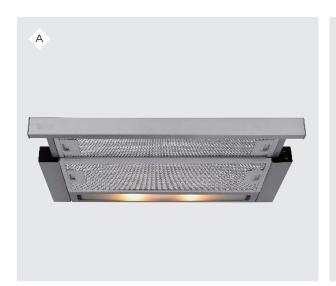

#### **RANGEHOOD**

A TECHNIKA 600mm slideout rangehood in stainless steel (SL10160I-4).