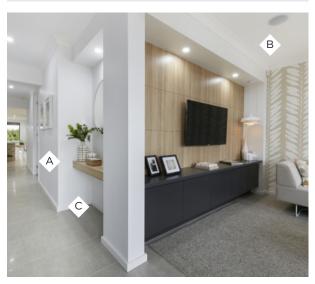

#### WE INCLUDE WHAT OTHERS DON'T

Fully ducted reverse cycle air conditioning

Concrete driveway up to 55m<sup>2</sup> (cross over not included)

Quality floor tiles to entry, kitchen and meals area from the *Champion Homes Select Range* 

Quality carpet to balance of house from the *Champion Homes* Select Range

Tiles to porch from the Champion Homes Select Range

Tiles to outdoor living area from the Champion Homes Select Range

Taubmans Premium Endure three coat wall paint system

#### **FLOOR COVERINGS**

- D 450mm x 450mm quality ceramic floor tiles to entry, kitchen and meals from the Champion Homes Select Range.
- E Quality carpet to remainder of dwelling from the Champion Homes Select Range.