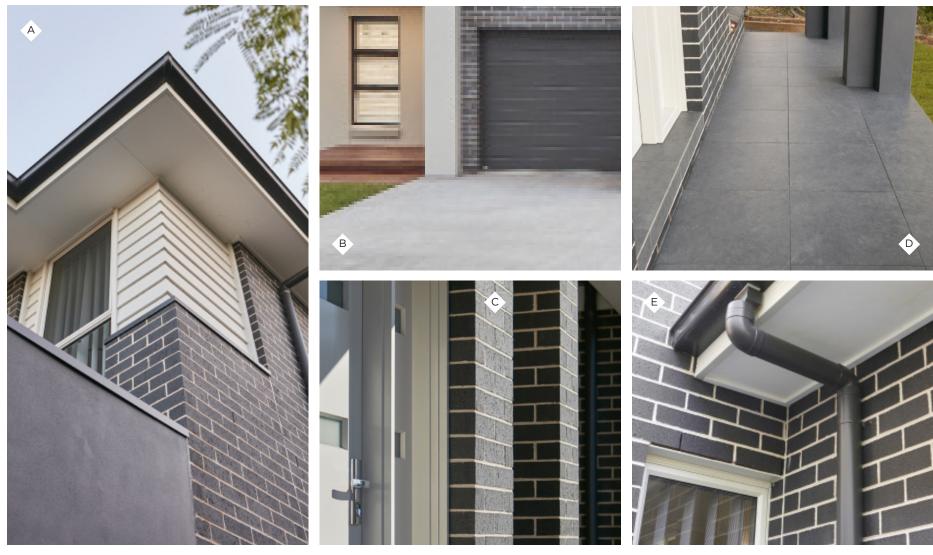

#### **EXTERNAL FACADE**

A Your external facade may include a choice of PGH bricks, BORAL concrete roof tiles, feature light weight cladding, feature render colour finish and feature timber trim. Colorbond fascia, guttering and garage door/s all showcasing the character of your home.

#### **DRIVEWAY**

B Plain concrete or colour over concrete driveway up to 55m<sup>2</sup> (cross over not included).

#### **BRICKS**

C Selection of PGH bricks in a variety of colours from the *Champion Homes Select Range*. Mortar joints: off white, ironed finish.

#### **ENTRY PORCH**

D Entry porch includes concrete slab, plus quality tiles to entry porch from the Champion Homes Select Range.

#### **FASCIA, GUTTER AND DOWNPIPES**

E Maintenance free Colorbond fascia and gutter in a choice of colours from the Champion Homes Select Range. Painted PVC downpipes required where a charged system is used.

#### **GARAGE DOORS**

A STEEL-LINE Colorbond roller door:
The exclusive roller door curtain
has a unique roll formed profile that
is engineer-designed for superior
strength, whilst maintaining a
unique modern appearance sure to
enhance the exterior of your home.
Available in a variety of colours from
the Champion Home Select Range
(excludes "timber look" finish).

#### **ROOFING**

B BORAL concrete roof tiles in a choice of two (2) profiles. Various colours available from the *Champion Homes Select Range*. Roof pitch: 22.5°.

#### **WINDOWS AND DOORS**

C WIDELINE aluminium framed sliding windows and sliding doors in a wide variety of colours from the *Champion Homes Select Range*. Security keyed window and door locks. Obscure glazing to main bathroom, WC, ensuite and powder room windows.

#### **OUTDOOR LIVING**

D Alfresco outdoor living includes concrete slab plus quality tiles from the Champion Homes Select Range.