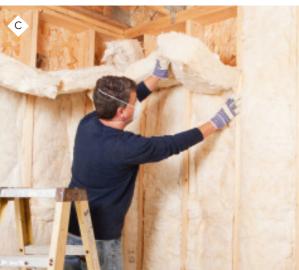

#### **INSULATION**

C R2.0 insulation batts to living areas external walls. R3.5 insulation batts to ceilings of habitable areas below the roof.(excluding garage)

\* Please note: Staircase image is not an accurate reflection of inclusion. Please refer to a Champion Homes' Design Consultant.