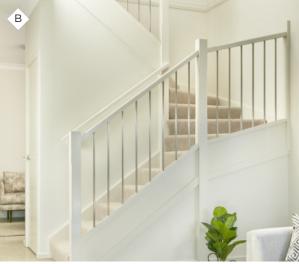

#### **STAIRCASE**

B Contemporary painted timber balustrades, newels and handrail with MDF treads and risers\*.

#### **INSULATION**

C R2.0 insulation batts to living areas external walls. R3.5 insulation batts to ceilings of habitable areas below the roof.(excluding garage)

\* Please note: Staircase image is not an accurate reflection of inclusion. Please refer to a Champion Homes' Design Consultant.