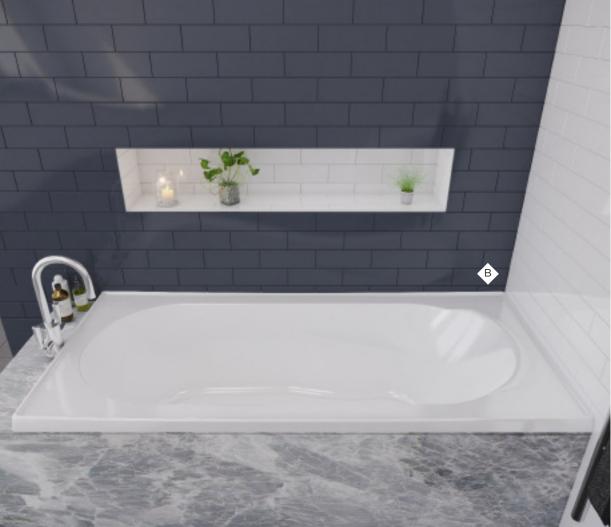

#### **BATH**

B DECINA Bambino white rectangular bath designed to compliment your bathroom.