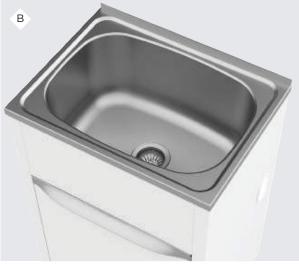

#### **LAUNDRY TROUGH**

B CLARK 45 litre stainless steel tub with white metal cabinet.