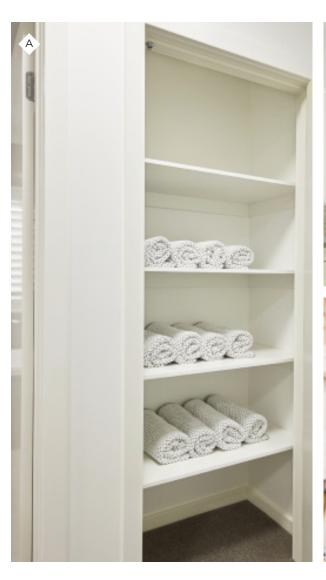

stop to selected internal doors.

#### **ROBES**

D CORINTHIAN hung, flush, plain primed internal doors with paint finish to bedroom robes. Includes one melamine shelf and hanging rail.



Α

#### **LINEN CUPBOARD**

A Four white melamine shelves to linen cupboard.

#### **STAIRCASE**

B Contemporary painted timber balustrades, newels and handrail with MDF treads and risers\*.

#### **INSULATION**

C R2.0 insulation batts to living areas external walls. R3.5 insulation batts to ceilings of habitable areas below the roof.(excluding garage)

\* Please note: Staircase image is not an accurate reflection of inclusion. Please refer to a Champion Homes' Design Consultant.

#### **GAS BAYONET**

D One internal gas bayonet point to the location of your choice (subject to gas mains availability).









# LAUNDRY A PLACE FOR EVERYTHING... ...and everything in its place. There's nothing more satisfying than a laundry that works. And with the right mix of space and tapware, even the laundry can have style.

#### **SPLASHBACK**

A 600mm high splashback tiling over laundry tub and skirting tiles to remainder.

#### **LAUNDRY TROUGH**

B CLARK 45 litre stainless steel tub with white metal cabinet.

#### **TAPS**

- C CAROMA Acqua mixer tap to laundry.
- D CAROMA Retro washing machine set wall mounted to laundry for your convenience.











#### **PAINT FINISHES**

- A Walls: TAUBMANS ENDURE 3 (three) coat system in low sheen finish.
  Painted in one colour throughout the dwelling.
- B Ceiling: TAUBMANS 2 (two) coats ceiling white throughout the dwelling.
- C Paint to internal doors