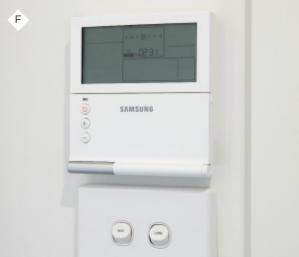

#### FULLY DUCTED REVERSE CYCLE AIR CONDITIONING

F Cool and heat your home with the SAMSUNG reverse cycle ducted air conditioning system. Two zones with return air system will help you keep warm in winter and cool on those hot summer nights.