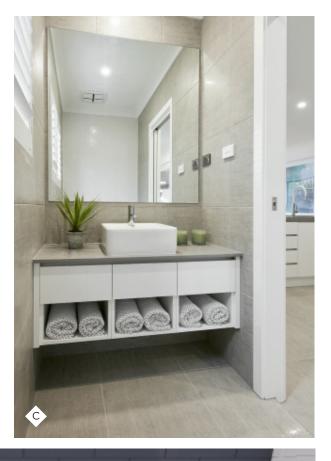

#### **VANITY UNITS**

- B White MANOOGA Stadium fully moulded top to main bathroom, ensuite and powder room with standard plug and waste (design specific).
- C POLYTEC laminated doors square edge with two (2) drawers in a wide range of colours from the *Champion Homes Select Range* (drawers determined by vanity size).
- D Wall hung.