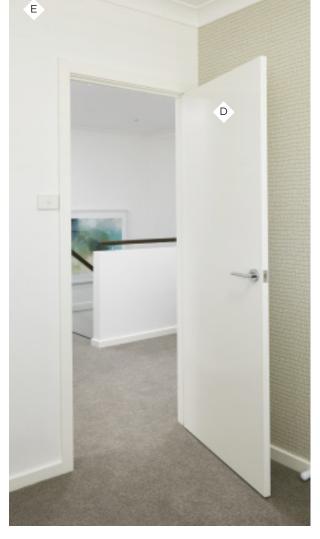

#### DOOR FURNITURE

- A GAINSBOROUGH Classic Series with a choice of bright or satin chrome back plate. Privacy locks to all bathrooms and WCs.
- B Entry and laundry doors: GAINSBOROUGH Stronghold Series, Governor entrance set.
- C White door stop to selected internal doors.

#### **ROBES**

D CORINTHIAN hung, flush, plain primed internal doors with paint finish to bedroom robes. Includes one melamine shelf and hanging rail.

Α