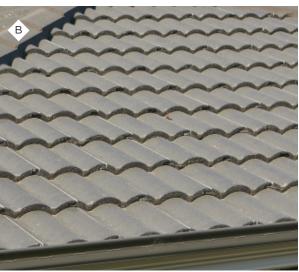

#### **ROOFING**

B BORAL concrete roof tiles in a choice of two (2) profiles. Various colours available from the *Champion Homes Select Range*. Roof pitch: 22.5°.