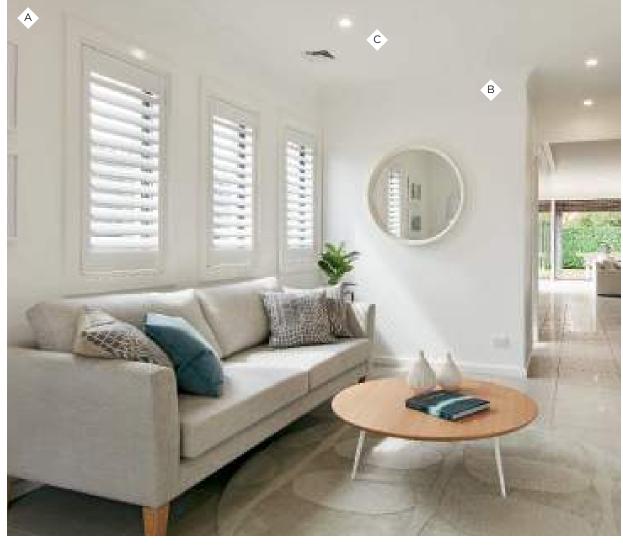

#### ARCHITRAVES, SKIRTINGS AND CORNICES

- A 68mm x 18mm pencil round profile skirting and architraves with paint finish.
- B 90mm cove cornice at the junction of wall and ceiling.

#### **INTERNAL CEILING HEIGHTS**

c 2435mm internal ceiling height.

#### **INTERNAL DOORS**

D CORINTHIAN flush, plain, primed internal hung doors with paint finish throughout.

#### **INTERNAL WALL LININGS**

E Painted plasterboard.