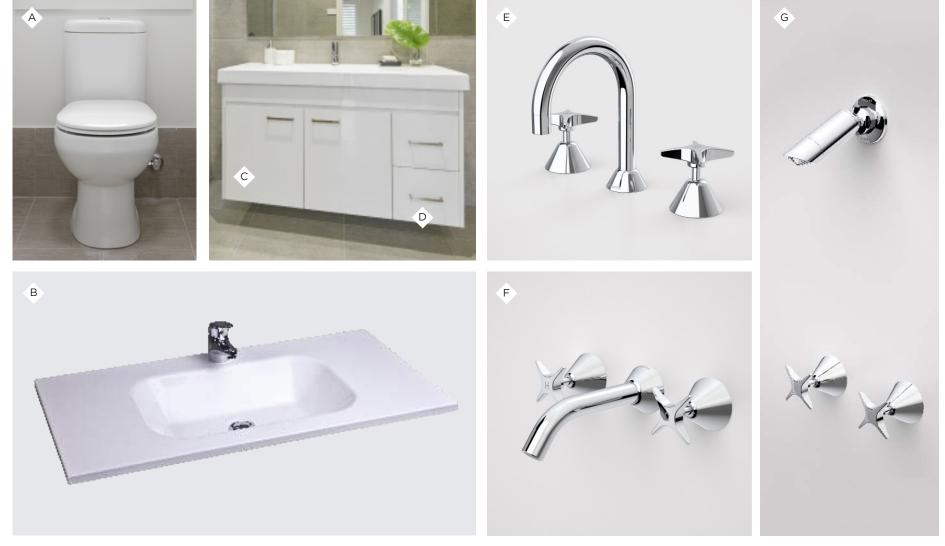

#### **TOILET**

A STYLUS Prima II close coupled toilet suite with ceramic cistern and soft close seat.

#### **VANITY UNITS**

- B White MANOOGA Stadium fully moulded top to main bathroom, ensuite and powder room with standard plug and waste (design specific).
- C POLYTEC laminated doors square edge with two (2) drawers in a wide range of colours from the *Champion Homes Select Range* (drawers determined by vanity size).
- D Wall hung.

#### **TAPWARE**

- E CAROMA Retro basin set in bright chrome to all vanities. From the Champion Homes Select Range.
- F CAROMA Retro bright chrome bath set to main bathroom. From the Champion Homes Select Range.
- G CAROMA Retro bright chrome shower head and taps for all your showers. From the *Champion Homes Select Range*.