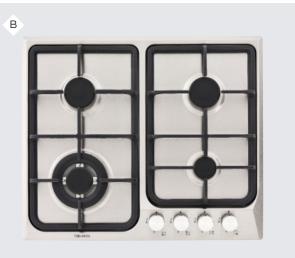

#### COOKTOP

B TECHNIKA 600mm gas cooktop in stainless steel (H640STXPRO-3).

#### OR

c TECHNIKA 600mm electric ceramic glass cooktop (CFE641-2).