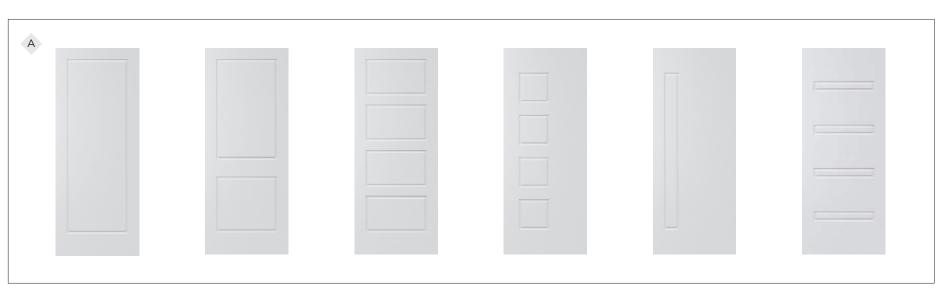

#### **INTERNAL DOORS**

D CORINTHIAN flush, plain, primed internal hung doors with paint finish throughout.

#### **ENTRY DOOR**

A 820mm Contemporary CORINTHIAN Urban entry door designed for the modern home. Primed for paint finish. Available in a choice of six profiles to compliment your new home.