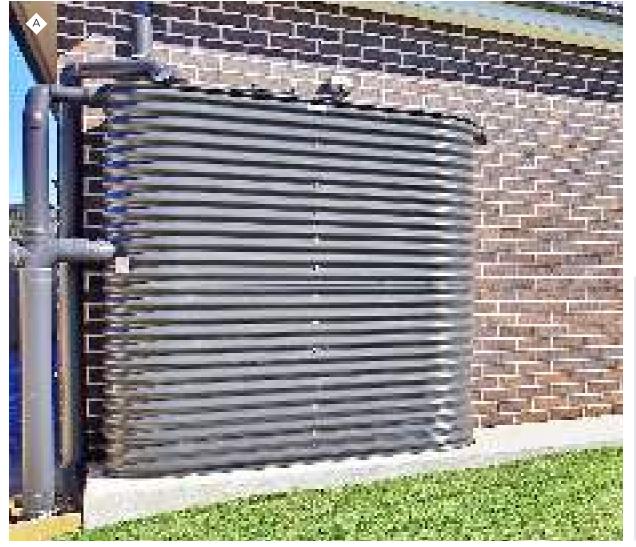

#### **RAINWATER TANK**

A Slimline above ground, rainwater tank available in a variety of colours. Connected to all toilets, laundry and with one external tap. Two external mains water taps (one front and one rear). Location selected by builder.