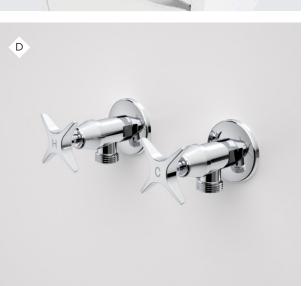

#### **TAPS**

- C CAROMA Acqua mixer tap to laundry.
- D CAROMA Retro washing machine set wall mounted to laundry for your convenience.