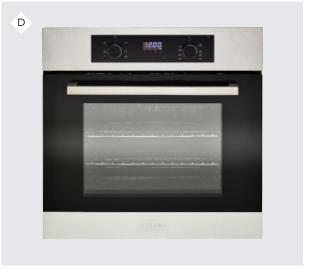

#### **OVEN**

D TECHNIKA 600mm oven in stainless steel (TO66PSS-5).

Code numbers are subject to change.