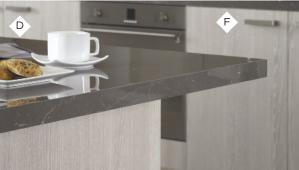

#### **CABINETRY**

- A POLYTEC laminated doors with 1mm PVC edge in a wide range of colours from the *Champion Homes Select Range*.
- B POLYTEC overhead cupboards to match floor cupboards from the Champion Homes Select Range.

#### **SPLASHBACK**

C 600mm high tiled splashback to cooktop run from the *Champion Homes Select Range*.

#### **BENCHTOP**

- D POLYTEC laminated benchtop with square edge in a variety of colours from the *Champion Homes*Select Range.
- E Kitchen kickboards to match your kitchen doors from the *Champion Homes Select Range*.

#### **CUPBOARD DOOR HANDLES**

F Select from a contemporary and functional handle range available in a wide variety of styles. Satin or bright chrome finishes from the *Champion Homes Select Range*.