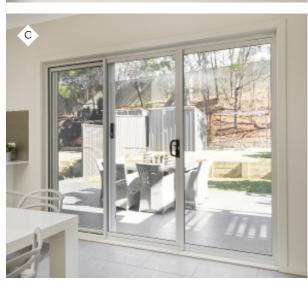

#### **WINDOWS AND DOORS**

C WIDELINE aluminium framed sliding windows and sliding doors in a wide variety of colours from the *Champion Homes Select Range*. Security keyed window and door locks. Obscure glazing to main bathroom, WC, ensuite and powder room windows.