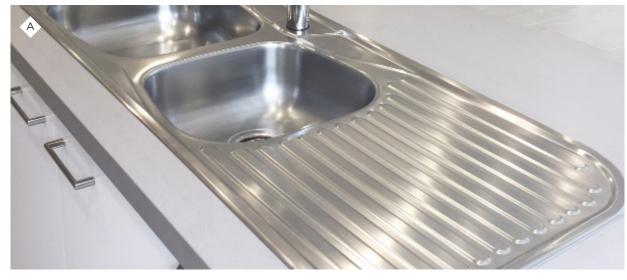

#### SINK

A CLARK R175 1 3/4 end bowl stainless steel sink with single drainer.