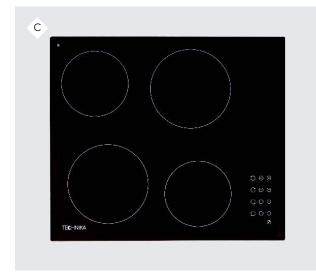

le in a wide variety of styles. Satin or bright chrome finishes from the *Champion Homes Select Range*.









#### SINK

A CLARK R175 1 3/4 end bowl stainless steel sink with single drainer.

#### **TAPWARE**

B CAROMA Acqua sink mixer for your kitchen sink.

#### **CUTLERY TRAY**

c Cutlery tray to kitchen top drawer.

#### **PANTRY**

D Four white melamine shelves for easy cleaning (design specific).









### STAINLESS STEEL APPLIANCES

#### **RANGEHOOD**

A TECHNIKA 600mm slideout rangehood in stainless steel (SL10160I-4).

#### COOKTOP

B TECHNIKA 600mm gas cooktop in stainless steel (H640STXPRO-3).

#### OR

c TECHNIKA 600mm electric ceramic glass cooktop (CFE641-2).

#### **OVEN**

D TECHNIKA 600mm oven in stainless steel (TO66PSS-5).

Code numbers are subject to change.











#### **SHOWERSCREENS**

A Aluminium framed shower screens with sliding or pivot door. Clear laminated glass (design specific).

#### **BATH**

B DECINA Bambino white rectangular bath designed to compliment your bathroom.

#### **TILING TO WET AREA**

C Wall and floor tiles to wet areas from the *Champion Homes extensive* select range.

Tiling heights: Bathroom and ensuite shower recess 2000mm. 1200mm nominal around bath. Skirting tile to remainder.

Please note: Images of the tiling are not an accurate reflection of inclusions. Please refer to a Champion Homes' design consultant.







#### **TOILET**

A STYLUS Prima II close coupled toilet suite with ceramic cistern and soft close seat.

#### **VANITY UNITS**

- B White MANOOGA Stadium fully moulded top to main bathroom, ensuite an