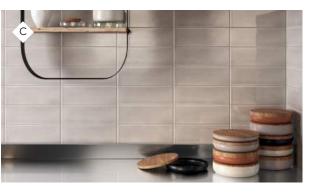

#### **SPLASHBACK**

C 600mm high tiled splashback to cooktop run from the *Champion Homes Select Range*.