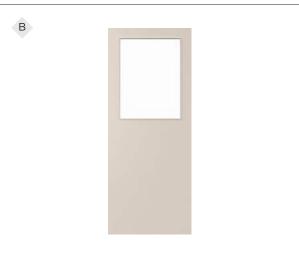

#### **LAUNDRY DOOR**

B CORINTHIAN laundry door primed for paint finish with clear glass feature opening in the upper half of the door giving you a view to the outside, while maintaining a level of privacy on the inside.