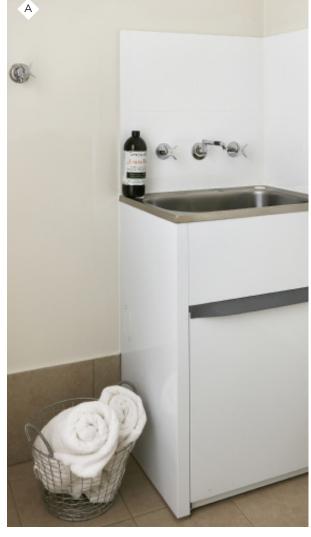

# LAUNDRY A PLACE FOR EVERYTHING... ...and everything in its place. There's nothing more satisfying than a laundry that works. And with the right mix of space and tapware, even the laundry can have style.

#### **SPLASHBACK**

A 600mm high splashback tiling over laundry tub and skirting tiles to remainder.

#### **LAUNDRY TROUGH**

B CLARK 45 litre stainless steel tub with white metal cabinet.

#### **TAPS**

- C CAROMA Acqua mixer tap to laundry.
- D CAROMA Retro washing machine set wall mounted to laundry for your convenience.