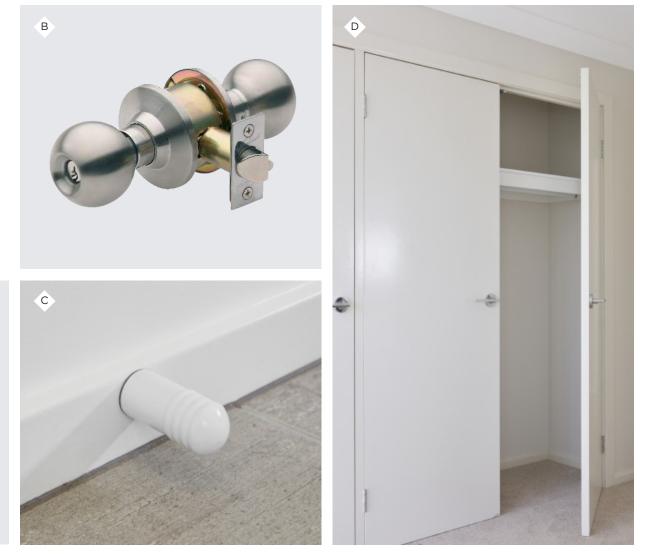

#### DOOR FURNITURE

- A GAINSBOROUGH Classic Series with a choice of bright or satin chrome back plate. Privacy locks to all bathrooms and WCs.
- B Entry and laundry doors: GAINSBOROUGH Stronghold Series, Governor entrance set.
- C White door stop to selected internal doors.

#### **ROBES**

D CORINTHIAN hung, flush, plain primed internal doors with paint finish to bedroom robes. Includes one melamine shelf and hanging rail.

Α