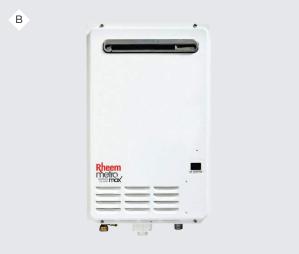

#### **HOT WATER SYSTEM**

B RHEEM quality performance 6 star continuous 26L gas wall mounted hot water system.\*