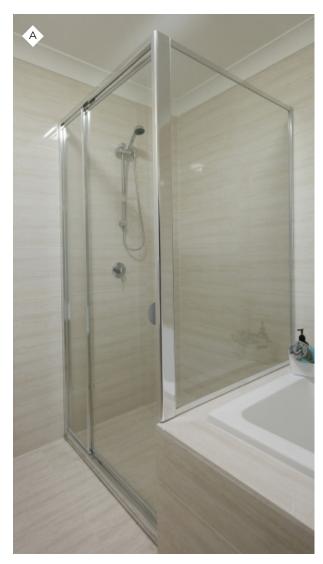

#### **SHOWERSCREENS**

A Aluminium framed shower screens with sliding or pivot door. Clear laminated glass (design specific).

#### **TILING TO WET AREA**

C Wall and floor tiles to wet areas from the *Champion Homes extensive* select range.

Tiling heights: Bathroom and ensuite shower recess 2000mm. 1200mm nominal around bath. Skirting tile to remainder.

Please note: Images of the tiling are not an accurate reflection of inclusions. Please refer to a Champion Homes' design consultant.