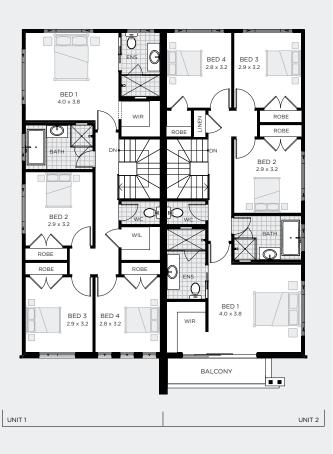

### FAMILY FAMILY OUTDOOR OUTDOOR LIVING LIVING 2.5 x 4.4 2.5 x 4.4 DINING DINING • KITCHEN 00 • 2.5 x 4.2 00 STORAGE STORAGE SINGLE SINGLE LIVING LIVING GARAGE GARAGE 3.1 x 3.8 3.1 x 3.8 STUDY STUDY 1.8 x 2.8 1.8 x 2.8 UNIT 1 UNIT 2

## STANDARD FLOOR PLAN OUTDOOR LIVING

**Width** 13.31m **Depth** 20.27m

### UNIT 1

CARS 1

BED 4 Sq 18.45 BATH 2.5 Sqm 171.42 BA

### UNIT 2

BED 4 Sq 18.43 Sqm 171.26 CARS 1

FLIT

For more information 1300 136 200

championhomes.com.au