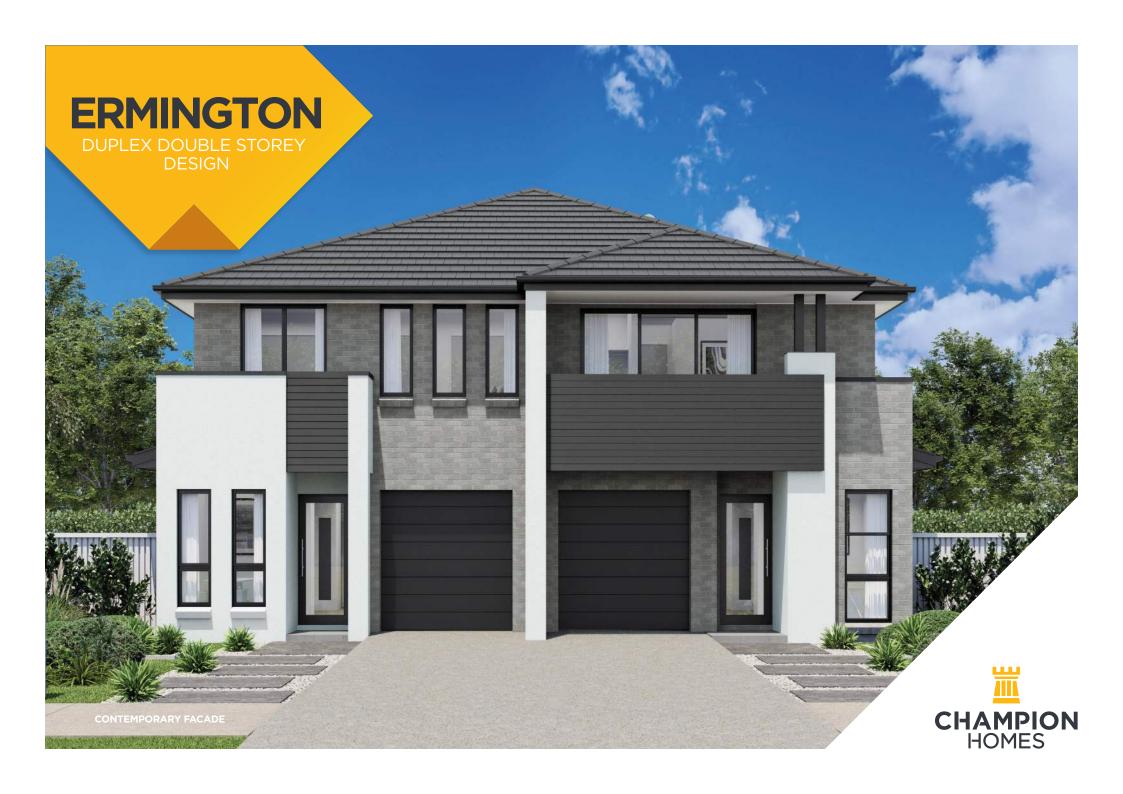

# **ERMINGTON**

## STANDARD FLOOR PLAN OUTDOOR LIVING

**Width** 13.31m **Depth** 20.27m