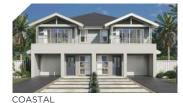

## **GLENBROOK**

STANDARD FLOOR PLAN OUTDOOR LIVING

| Width<br>Depth      | 13.19m<br>22.91m |           |                |                     |               |           |                |
|---------------------|------------------|-----------|----------------|---------------------|---------------|-----------|----------------|
| UNIT 1              |                  |           |                | UNIT 2              |               |           |                |
| BED<br>BATH<br>CARS |                  | Sq<br>Sqm | 24.8<br>230.72 | BED<br>BATH<br>CARS | 4<br>2.5<br>1 | Sq<br>Sqm | 24.8<br>230.70 |