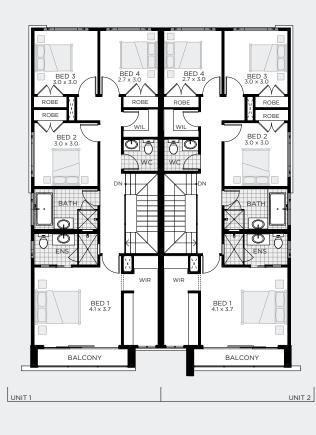

## **GLENBROOK**

STANDARD FLOOR PLAN OUTDOOR LIVING

| Width<br>Depth      | 13.19m<br>22.91m |           |                |                     |               |           |                |
|---------------------|------------------|-----------|----------------|---------------------|---------------|-----------|----------------|
| UNIT 1              |                  |           |                | UNIT 2              |               |           |                |
| BED<br>BATH<br>CARS |                  | Sq<br>Sqm | 24.8<br>230.72 | BED<br>BATH<br>CARS | 4<br>2.5<br>1 | Sq<br>Sqm | 24.8<br>230.70 |