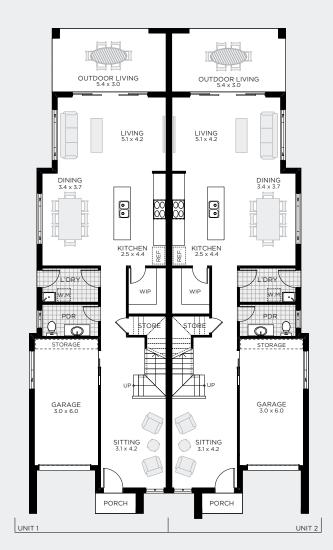

## **GLENBROOK**

STANDARD FLOOR PLAN OUTDOOR LIVING

| Width<br>Depth      | 13.19m<br>22.91m |           |                |                     |               |           |                |
|---------------------|------------------|-----------|----------------|---------------------|---------------|-----------|----------------|
| UNIT 1              |                  |           |                | UNIT 2              |               |           |                |
| BED<br>BATH<br>CARS |                  | Sq<br>Sqm | 24.8<br>230.72 | BED<br>BATH<br>CARS | 4<br>2.5<br>1 | Sq<br>Sqm | 24.8<br>230.70 |