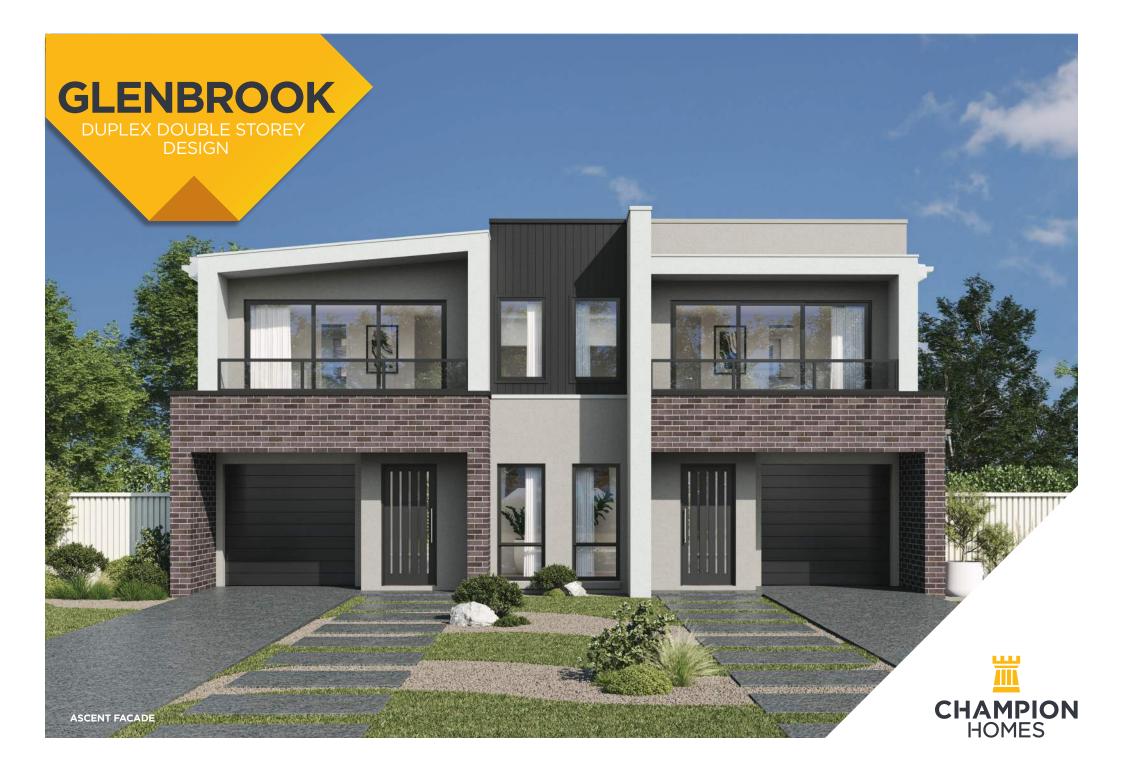

## **GLENBROOK**

STANDARD FLOOR PLAN OUTDOOR LIVING

| Width<br>Depth      | 13.19m<br>22.91m |           |                |                     |               |           |                |
|---------------------|------------------|-----------|----------------|---------------------|---------------|-----------|----------------|
| UNIT 1              |                  |           |                | UNIT 2              |               |           |                |
| BED<br>BATH<br>CARS |                  | Sq<br>Sqm | 24.8<br>230.72 | BED<br>BATH<br>CARS | 4<br>2.5<br>1 | Sq<br>Sqm | 24.8<br>230.70 |