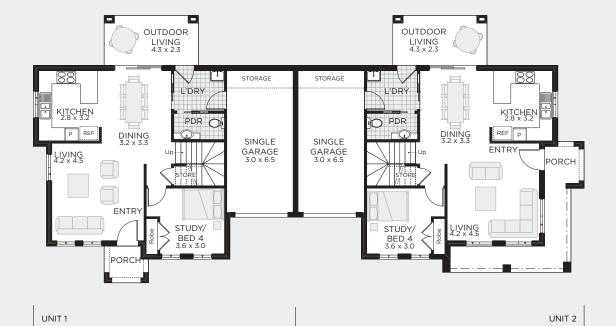

## BED 3 3.6 x 3.0 BED 3 3.6 x 3.5 BED 3 3.6 x 3.5 BED 3 3.6 x 3.5

Champion Homes gives no warranty and make no representation as to the accuracy or sufficiency of any description, illustration, photograph or statement contained in this document and accepts no liability for any loss which may be suffered by any person who relies either wholly or in part upon the information presented. Photographs and illustrations in this brochure are intended to be a visual aid only. All information provided is subject to change without notice. Floor plan size may vary according to facade selected. Copyright® This plan is the property of Champion Homes and may not be used in whole or part. Legal action will be taken against any person who infringes the copyright. December 2019.

## **BLACKHEATH**

**OUTDOOR LIVING** 

TO FIT LOT SIZE | Width 12.23m | Depth 25.19m

UNIT 1

CARS 1

UNIT 2

BED 4 Sq 19 Sqm 181.02

**BED 4** Sc Sc Sc

CARS 1

Sq 20.5 Sqm 190.57

BLACKHEATH

For more information 1300 136 200

championhomes.com.au