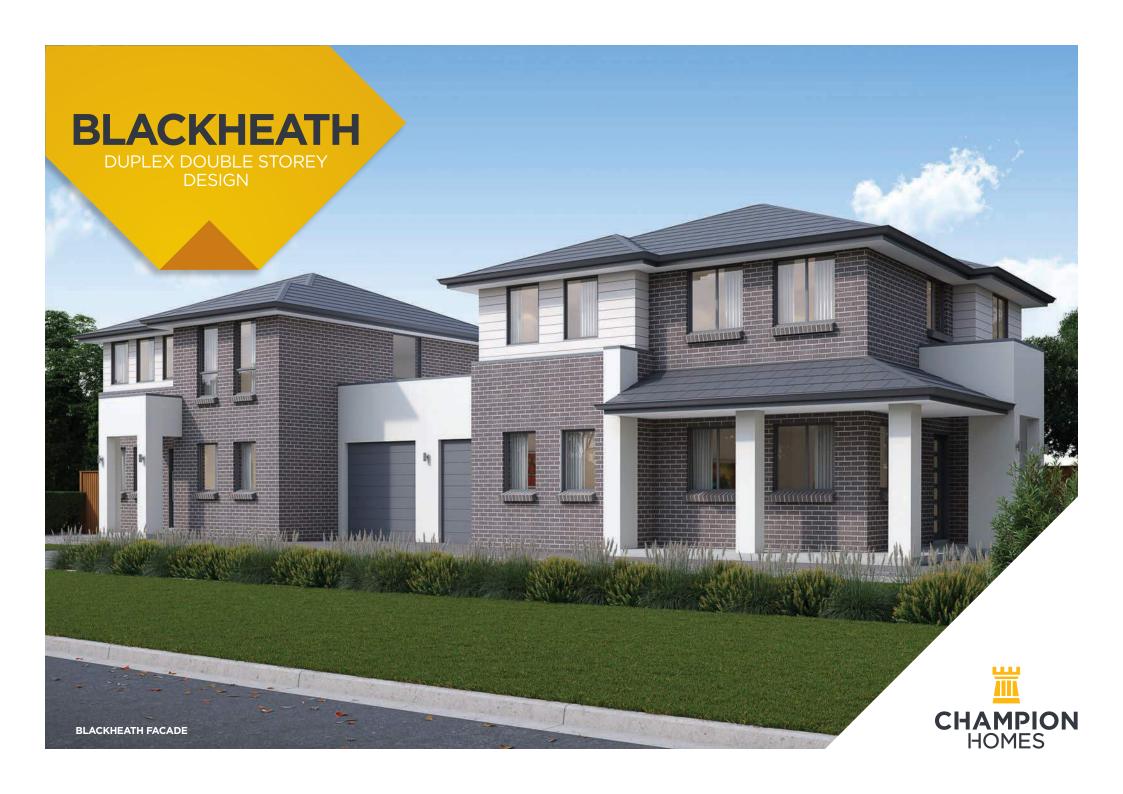

## **BLACKHEATH**

**OUTDOOR LIVING** 

TO FIT LOT SIZE | Width 12.23m | Depth 25.19m

UNIT 1

CARS 1

UNIT 2

BED 4 Sq 19 Sqm 181.02

**BED 4** Sc Sc Sc

CARS 1

Sq 20.5 Sqm 190.57

BLACKHEATH

For more information 1300 136 200

championhomes.com.au