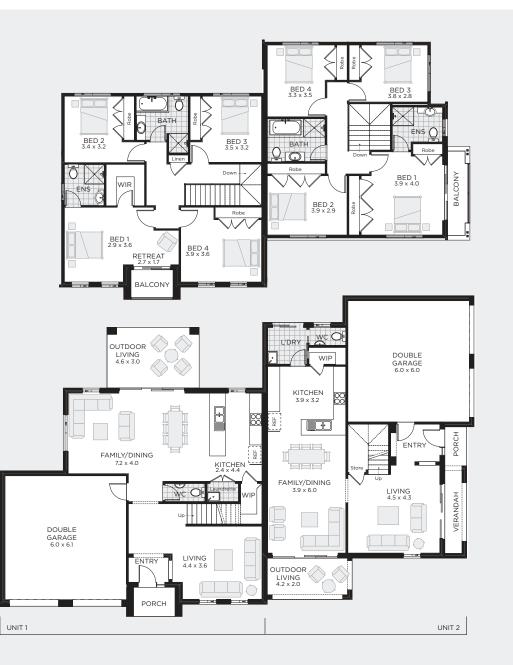

## **COVE** OUTDOOR LIVING

TO FIT LOT SIZE Width 15.83m Depth 23.39m **Corner Block** UNIT 2 UNIT 1 Sq 25 Sq 24 BED 4 BED 4 235.94 221.33 Sqm Sqm **BATH 2.5 BATH 2.5** 

CARS 2

COVE

CARS 2

For more information 1300 136 200