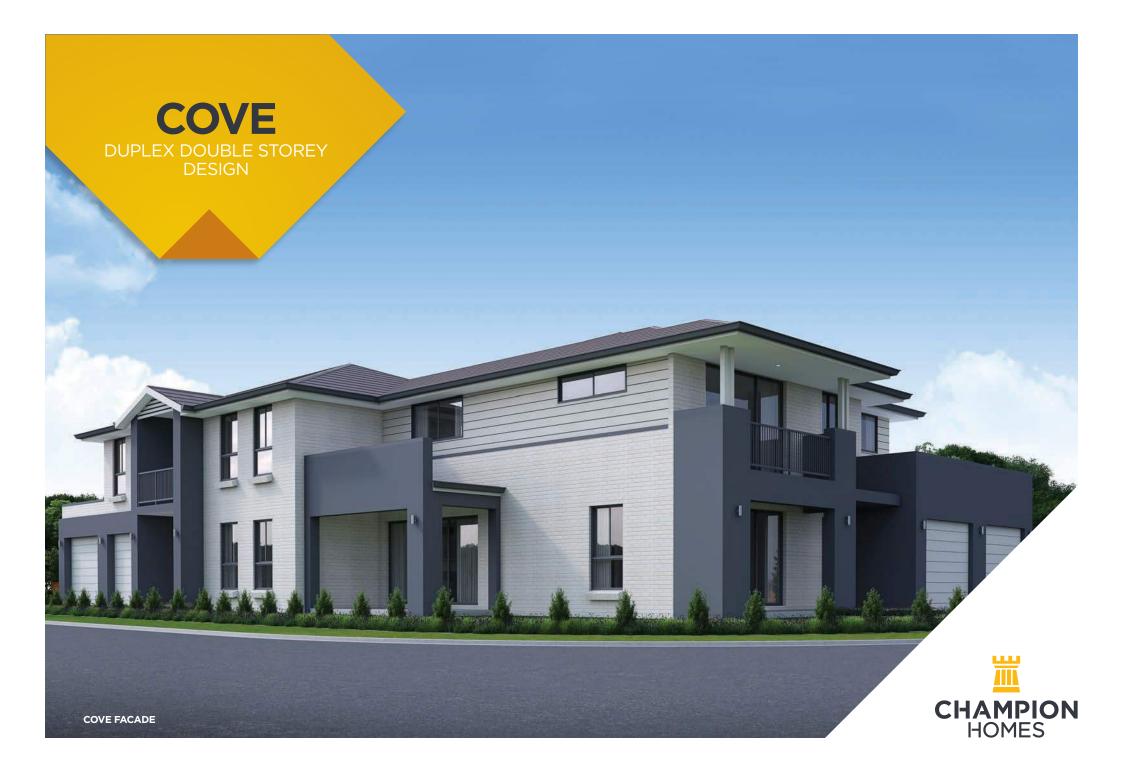

## **COVE** OUTDOOR LIVING

TO FIT LOT SIZE Width 15.83m Depth 23.39m **Corner Block** UNIT 2 UNIT 1 Sq 25 Sq 24 BED 4 BED 4 235.94 221.33 Sqm Sqm **BATH 2.5 BATH 2.5** 

CARS 2

COVE

CARS 2

For more information 1300 136 200