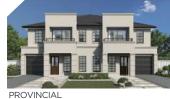

## **OBERON** STANDARD FLOOR PLAN

OUTDOOR LIVING

| Width<br>Depth      | 16.07m<br>17.75m     |           |                |                     |               |           |                |
|---------------------|----------------------|-----------|----------------|---------------------|---------------|-----------|----------------|
| UNIT 1              |                      |           |                | UNIT 2              |               |           |                |
| BED<br>BATH<br>CARS | <b>5</b><br>3.5<br>1 | Sq<br>Sqm | 24.9<br>231.92 | BED<br>BATH<br>CARS | 4<br>2.5<br>1 | Sq<br>Sqm | 24.9<br>232.08 |