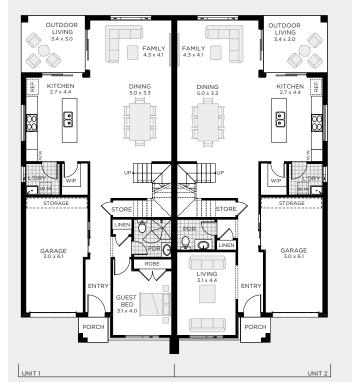

## **OBERON** STANDARD FLOOR PLAN

OUTDOOR LIVING

| Width<br>Depth      | 16.07m<br>17.75m     |           |                |                     |               |           |                |
|---------------------|----------------------|-----------|----------------|---------------------|---------------|-----------|----------------|
| UNIT 1              |                      |           |                | UNIT 2              |               |           |                |
| BED<br>BATH<br>CARS | <b>5</b><br>3.5<br>1 | Sq<br>Sqm | 24.9<br>231.92 | BED<br>BATH<br>CARS | 4<br>2.5<br>1 | Sq<br>Sqm | 24.9<br>232.08 |