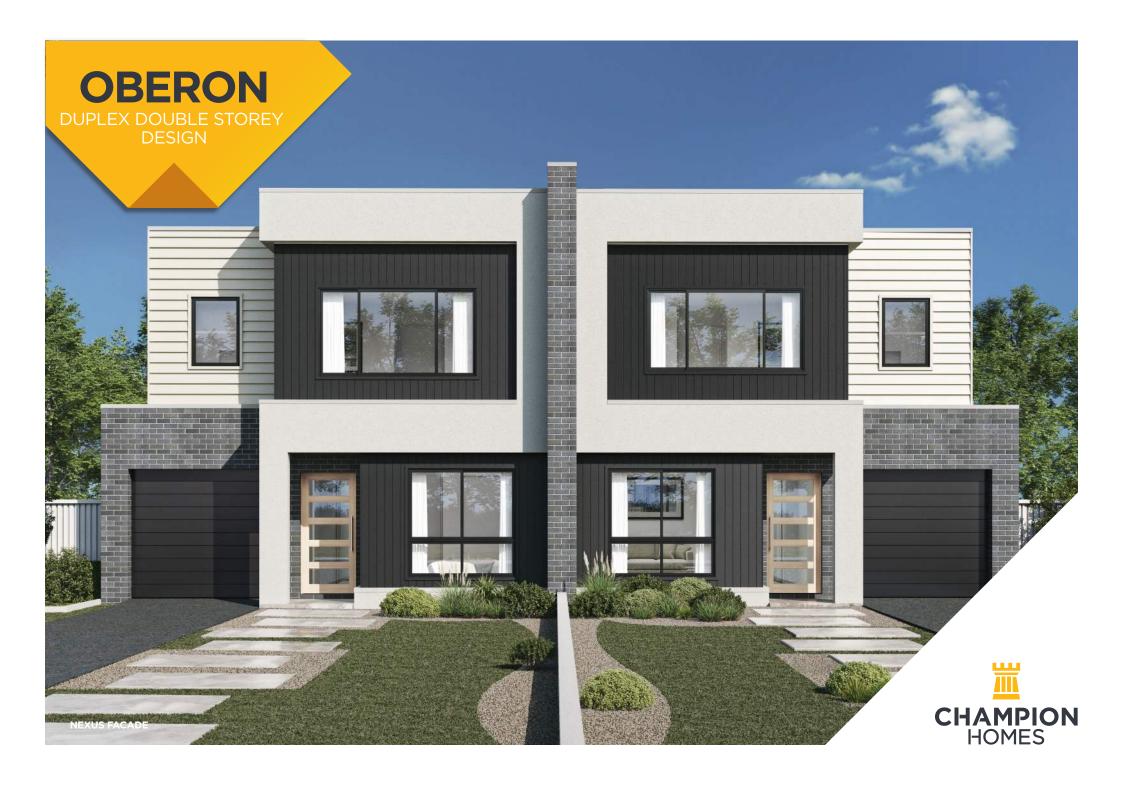

## **OBERON** STANDARD FLOOR PLAN

OUTDOOR LIVING

| Width<br>Depth      | 16.07m<br>17.75m     |           |                |                     |               |           |                |
|---------------------|----------------------|-----------|----------------|---------------------|---------------|-----------|----------------|
| UNIT 1              |                      |           |                | UNIT 2              |               |           |                |
| BED<br>BATH<br>CARS | <b>5</b><br>3.5<br>1 | Sq<br>Sqm | 24.9<br>231.92 | BED<br>BATH<br>CARS | 4<br>2.5<br>1 | Sq<br>Sqm | 24.9<br>232.08 |