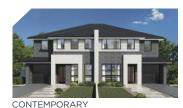

## **OBERON** STANDARD FLOOR PLAN

OUTDOOR LIVING

| Width<br>Depth      | 16.07m<br>17.75m     |           |                |                     |               |           |                |
|---------------------|----------------------|-----------|----------------|---------------------|---------------|-----------|----------------|
| UNIT 1              |                      |           |                | UNIT 2              |               |           |                |
| BED<br>BATH<br>CARS | <b>5</b><br>3.5<br>1 | Sq<br>Sqm | 24.9<br>231.92 | BED<br>BATH<br>CARS | 4<br>2.5<br>1 | Sq<br>Sqm | 24.9<br>232.08 |