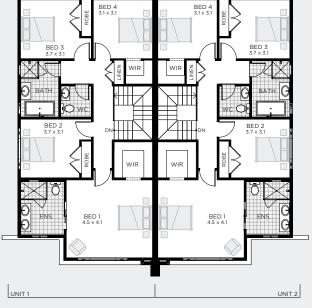

## **OBERON** STANDARD FLOOR PLAN

OUTDOOR LIVING

| Width<br>Depth      | 16.07m<br>17.75m     |           |                |                     |               |           |                |
|---------------------|----------------------|-----------|----------------|---------------------|---------------|-----------|----------------|
| UNIT 1              |                      |           |                | UNIT 2              |               |           |                |
| BED<br>BATH<br>CARS | <b>5</b><br>3.5<br>1 | Sq<br>Sqm | 24.9<br>231.92 | BED<br>BATH<br>CARS | 4<br>2.5<br>1 | Sq<br>Sqm | 24.9<br>232.08 |